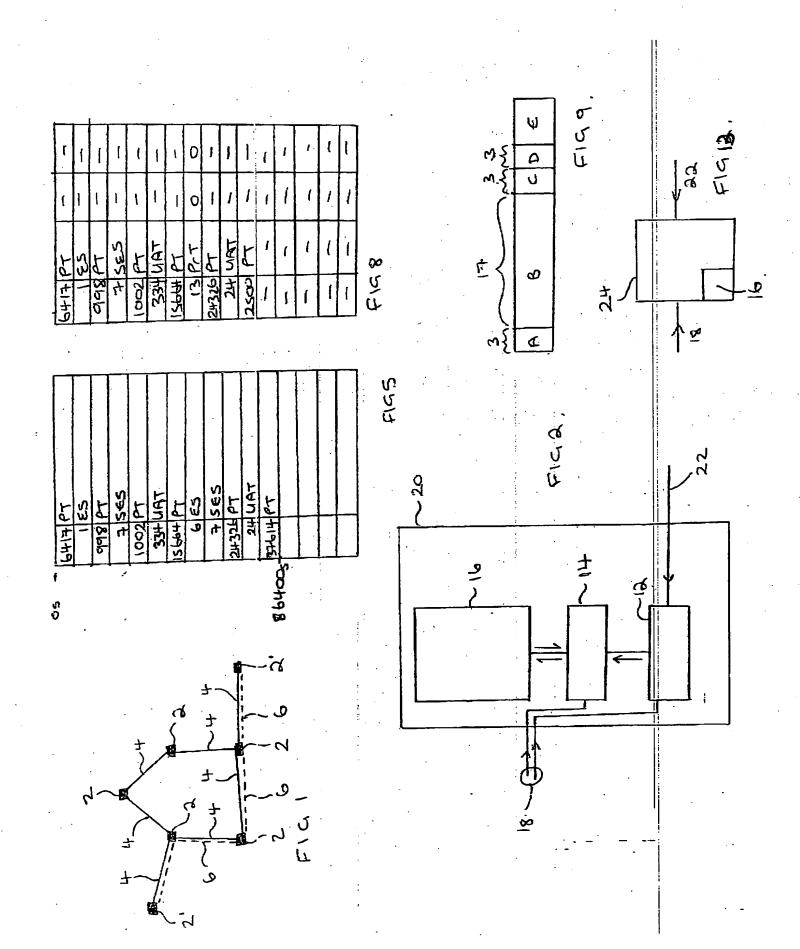

## This Page Is Inserted by IFW Operations and is not a part of the Official Record

## **BEST AVAILABLE IMAGES**

Defective images within this document are accurate representations of the original documents submitted by the applicant.

Defects in the images may include (but are not limited to):

- BLACK BORDERS
- TEXT CUT OFF AT TOP, BOTTOM OR SIDES
- FADED TEXT
- ILLEGIBLE TEXT
- SKEWED/SLANTED IMAGES
- COLORED PHOTOS
- BLACK OR VERY BLACK AND WHITE DARK PHOTOS
- GRAY SCALE DOCUMENTS

## IMAGES ARE BEST AVAILABLE COPY.

As rescanning documents will not correct images, please do not report the images to the Image Problem Mailbox.







Fig 10